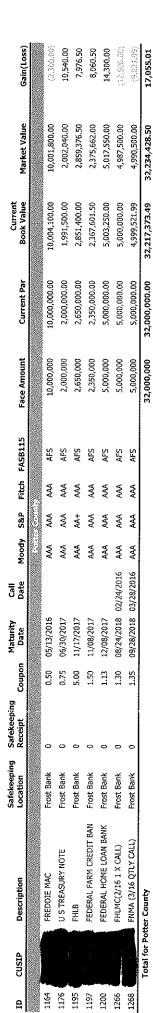

| TOTAL FUNDS ON DEPOSIT                                                                                                                  | \$21,293,356.90 |

## Pledge Security Listing

Amarillo National Bank Amarillo, TX

MCPlanning

November 30, 2015